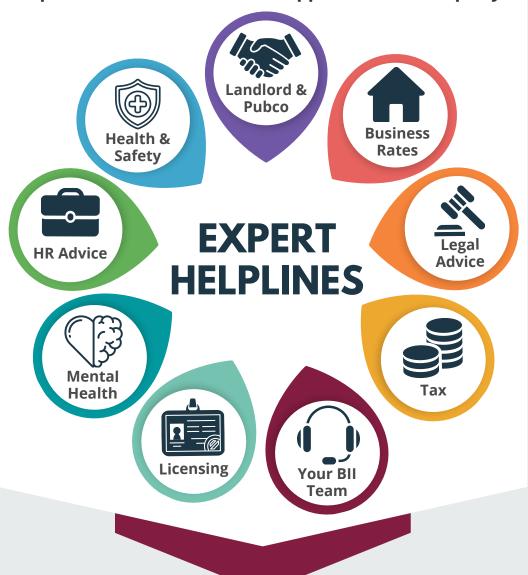

# **BII** Helplines

BII Members have access to our Expert Helplines whenever you need them. Simply call the Helpline number, dial the option you need and talk to a professional who can help!

Our **nine helpline options** cover everything from legal advice to HR queries - all from trusted advisors in the industry.

# **BII** Helplines

Two telephone numbers, one common goal.

Our advisors are on hand during office hours to offer expert advice with a tailored approach to each query.